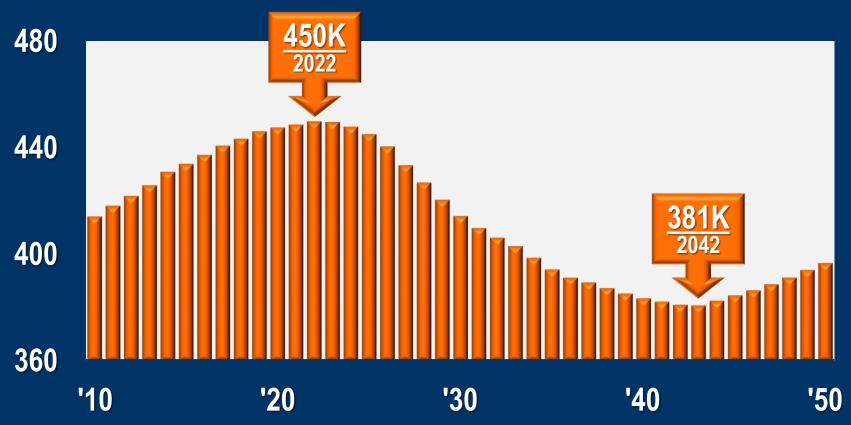

### Population Ages 25-34 Orange County

Source: California Department of Finance