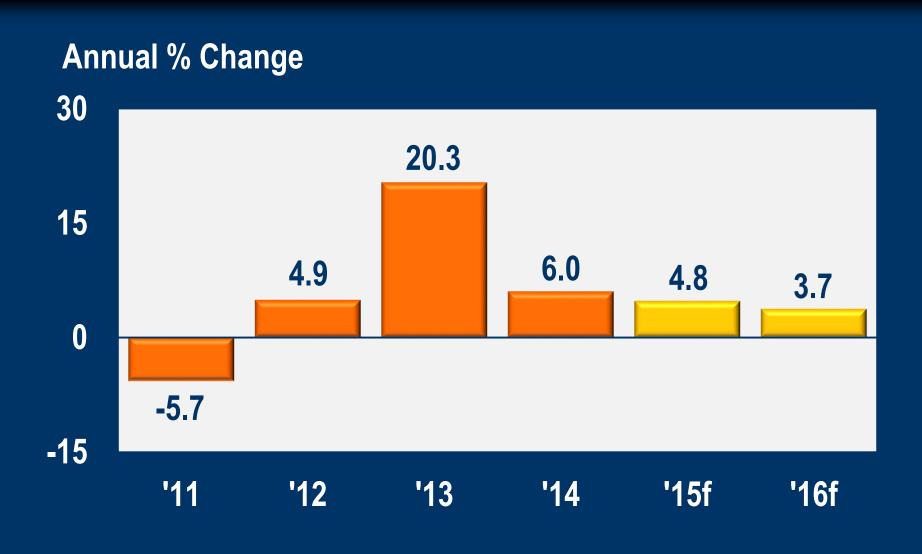

----------------|---------------------|-------------|----------|-----------|-------------------|
| DEMAND:                  |                     |             |          |           |                   |
| Jobs/<br>Unemployment    |                     |             |          | <b>✓</b>  |                   |
| Housing<br>Affordability |                     |             | <b>✓</b> |           |                   |
| SUPPLY:                  |                     |             |          |           |                   |
| Permits                  |                     | <b>✓</b>    |          |           |                   |
| Unsold inventory         |                     |             | <b>/</b> |           |                   |

## Resale Single-Family Housing Prices Orange County



### Job Growth Is Lifting Consumer Sentiment





A. GARY ANDERSON CENTER FOR ECONOMIC RESEARCH ARGYROS SCHOOL OF BUSINESS & ECONOMICS

## Consumer Sentiment California

#### **Composite Index**



## Factors Affecting Consumer Spending

- Anemic wage growth
- Higher level of employment
- Higher level of income
- > Higher home prices
- Strong equity market

Positive wealth effect

#### Household Net Worth

#### **Trillions of \$**



Source: The Federal Reserve Board

## Factors Affecting Consumer Spending

- Anemic wage growth
- Higher level of employment
- Higher level of income
- Higher home prices
- Strong equity market
- Lower debt service

Positive wealth effect

### Household Debt Service Payments As a Percentage of Disposable Income



## Factors Affecting Consumer Spending

- An