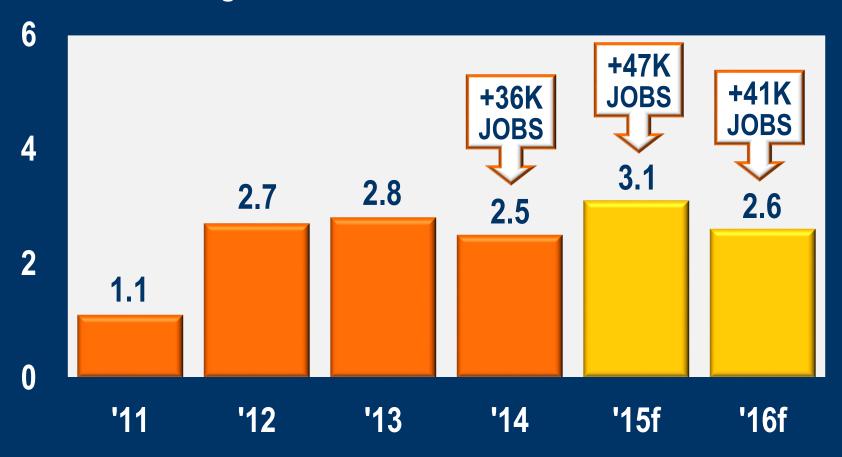

ral Motors Corporation                   | 0.89 | 10   |

# Top 10 Job Growth States 2012



# Top 10 Job Growth States 2013



# Payroll Employment 2014

#### **Percent Change**

|               | Preliminary | Revised |
|---------------|-------------|---------|
| California    | 2.2%        | 3.0%    |
| Orange County | 2.0%        | 2.5%    |

Not seasonally adjusted

## Firms with 0-4 Employees Percent of Total



# Top 10 Job Growth States 2014



# **Unemployment Rates May 2015**



### **Factors Affecting Job Growth**

> Real GDP

### **Factors Affecting Job Growth**

- > Real GDP
- Real Exports

#### **Factors Affecting Job Growth**

- > Real GDP
- Real Exports
- Construction Spending

## Construction Spending Orange County



## Job Growth Orange County

#### **Annual % Change**



# Is Housing Market Normalizing?





A. GARY ANDERSON CENTER FOR ECONOMIC RESEARCH ARGYROS SCHOOL OF BUSINESS & ECONOMICS

## Median Single-Family Home Prices Orange County



|                          | Very<br>Unfavorable | Unfavorable | Neutral | Favorable | Very<br>Favorable |
|--------------------------|---------------------|-------------|---------|-----------|-------------------|
| DEMAND:                  |                     |             |         |           |                   |
| Jobs/<br>Unemployment    |                     |             |         |           |                   |
| Housing<br>Affordability |                     |             |         |           |                   |
| SUPPLY:                  |                     |             |         |           |