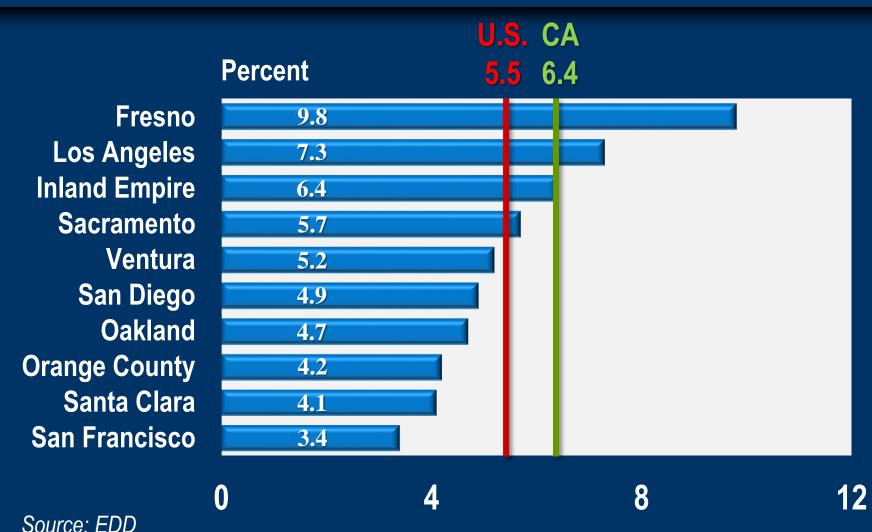

on Corporation UCLA Business Forecasting Project     | 0.83 | 6    |
| Consensus                                               | 0.84 | 7    |
| DuPont                                                  | 0.86 | 8    |
| Bank of America Corp.<br>Inforum-University of Maryland | 0.87 | 9    |
| Econoclast General Motors Corporation                   | 0.89 | 10   |

# Top 10 Job Growth States 2012



# Top 10 Job Growth States 2013



# Payroll Employment 2014

#### **Percent Change**

|               | Preliminary | Revised |
|---------------|-------------|---------|
| California    | 2.2%        | 3.0%    |
| Orange County | 2.0%        | 2.5%    |

Not seasonally adjusted

## Firms with 0-4 Employees Percent of Total



# Top 10 Job Growth States 2014



# **Unemployment Rates May 2015**



### **Factors Affecting Job Growth**

> Real GDP

### **Factors Affecting Job Growth**

- > Real GDP
- Real Exports

#### **Factors Affecting Job Growth**

- > Real GDP
- Real Exports
- Construction Spending

## Construction Spending Orange County



## Job Growth Orange County

#### **Annual % Change**



# Is Housing Market Normalizing?





A. GARY ANDERSON CENTER FOR ECONOMIC RESEARCH ARGYROS SCHOOL OF BUSINESS & ECONOMICS

## Median Single-Family Home Prices Orange County



|                          | Very<br>Unfavorable | Unfavorable | Neutral | Favorable | Very<br>Favorable |
|--------------------------|---------------------|-------------|---------|-----------|-------------------|
| DEMAND:                  |                     |             |         |           |