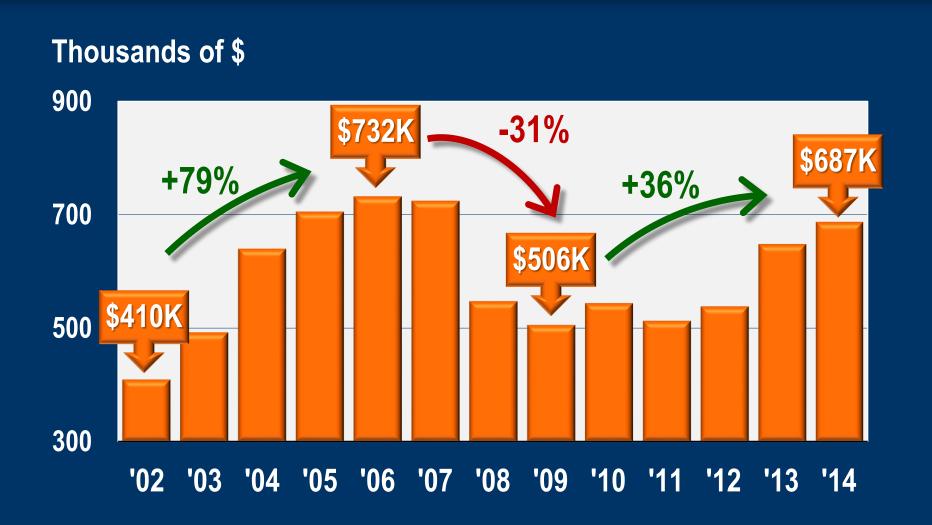

*

|               | Preliminary | Revised |
|---------------|-------------|---------|
| California    | 2.2%        | 3.0%    |
| Orange County | 2.0%        | 2.5%    |

Not seasonally adjusted

## Firms with 0-4 Employees Percent of Total



# Top 10 Job Growth States 2014



# **Unemployment Rates May 2015**



### **Factors Affecting Job Growth**

> Real GDP

### **Factors Affecting Job Growth**

- > Real GDP
- Real Exports

#### **Factors Affecting Job Growth**

- > Real GDP
- Real Exports
- Construction Spending

## Construction Spending Orange County



## Job Growth Orange County

#### **Annual % Change**



# Is Housing Market Normalizing?





A. GARY ANDERSON CENTER FOR ECONOMIC RESEARCH ARGYROS SCHOOL OF BUSINESS & ECONOMICS

## Median Single-Family Home Prices Orange County



|                          | Very<br>Unfavorable | Unfavorable | Neutral | Favorable | Very<br>Favorable |
|--------------------------|---------------------|-------------|---------|-----------|-------------------|
| DEMAND:                  |                     |             |         |           |                   |
| Jobs/<br>Unemployment    |                     |             |         |           |                   |
| Housing<br>Affordability |                     |             |         |           |                   |
| SUPPLY:                  |                     |             |         |           |                   |
| Permits                  |                     |             |         |           |                   |
| Unsold inventory         |