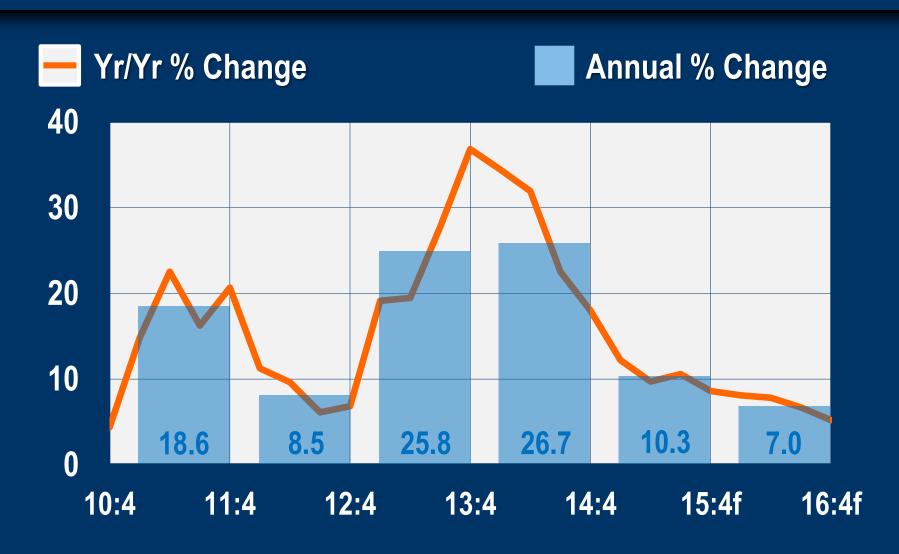

-University of Maryland | 0.87 | 9    |
| Econoclast General Motors Corporation                   | 0.89 | 10   |

# Top 10 Job Growth States 2012



# Top 10 Job Growth States 2013



# Payroll Employment 2014

#### **Percent Change**

|               | Preliminary | Revised |
|---------------|-------------|---------|
| California    | 2.2%        | 3.0%    |
| Orange County | 2.0%        | 2.5%    |

Not seasonally adjusted

## Firms with 0-4 Employees Percent of Total



# Top 10 Job Growth States 2014



# **Unemployment Rates May 2015**



### **Factors Affecting Job Growth**

> Real GDP

### **Factors Affecting Job Growth**

- > Real GDP
- Real Exports

#### **Factors Affecting Job Growth**

- > Real GDP
- Real Exports
- Construction Spending

## Construction Spending Orange County



## Job Growth Orange County

#### **Annual % Change**



# Is Housing Market Normalizing?





A. GARY ANDERSON CENTER FOR ECONOMIC RESEARCH ARGYROS SCHOOL OF BUSINESS & ECONOMICS

## Median Single-Family Home Prices Orange County



|                          | Very<br>Unfavorable | Unfavorable | Neutral | Favorable | Very<br>Favorable |
|--------------------------|---------------------|-------------|---------|-----------|-------------------|
| DEMAND:                  |                     |             |         |           |                   |
| Jobs/<br>Unemployment    |                     |             |         |           |                   |
| Housing<br>Affordability |                     |             |         |           |                   |
| SUPPLY:                  |