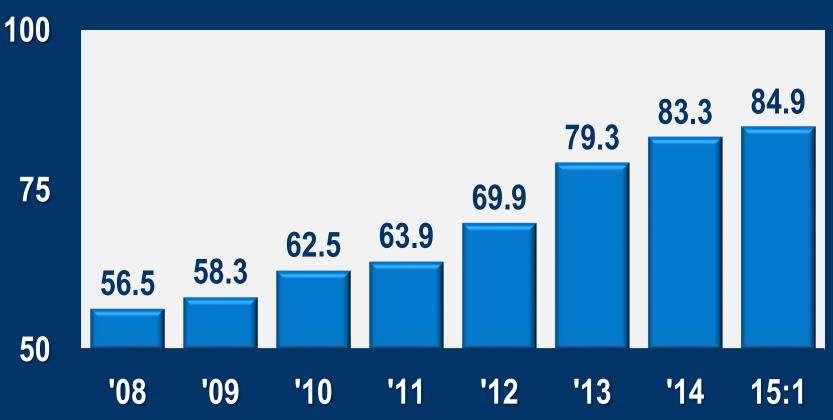

|                     |             |          |           |                   |
| Permits                  |                     | <b>✓</b>    |          |           |                   |
| Unsold inventory         |                     |             | <b>/</b> |           |                   |

## Resale Single-Family Housing Prices Orange County



### Job Growth Is Lifting Consumer Sentiment





A. GARY ANDERSON CENTER FOR ECONOMIC RESEARCH ARGYROS SCHOOL OF BUSINESS & ECONOMICS

## Consumer Sentiment California

#### **Composite Index**



## Factors Affecting Consumer Spending

- Anemic wage growth
- Higher level of employment
- Higher level of income
- > Higher home prices
- Strong equity market

Positive wealth effect

#### Household Net Worth

#### **Trillions of \$**



Source: The Federal Reserve Board

## Factors Affecting Consumer Spending

- Anemic wage growth
- Higher level of employment
- Higher level of income
- Higher home prices
- Strong equity market
- Lower debt service

Positive wealth effect

### Household Debt Service Payments As a Percentage of Disposable Income



## Factors Affecting Consumer Spending

- Anemic wage growth
- Higher level of employment
- Higher level of income
- > Higher home prices
- Strong equity market
- > Lower debt service
- Lower gasoline prices

Positive wealth effect

#### Taxable Sales

#### **Annual % Change**



# Total Population Orange County



### Population Ages 25-34 Orange County





Source: California Department of Finance

#### **BOTTOM LINE...**

- Steady job growth
- > Slim gain in real income
- Mi