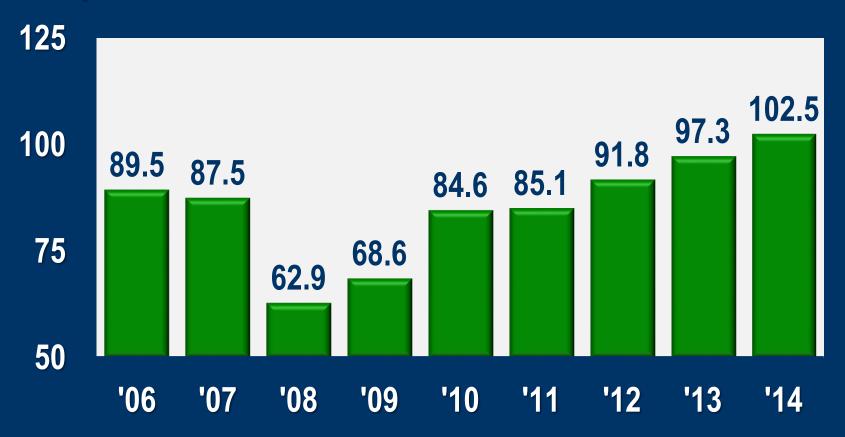

|
| Jobs/<br>Unemployment    |                     |             |          | <b>✓</b>  |                   |
| Housing<br>Affordability |                     |             | <b>✓</b> |           |                   |
| SUPPLY:                  |                     |             |          |           |                   |
| Permits                  |                     | <b>✓</b>    |          |           |                   |
| Unsold inventory         |                     |             | <b>/</b> |           |                   |

## Resale Single-Family Housing Prices Orange County



### Job Growth Is Lifting Consumer Sentiment





A. GARY ANDERSON CENTER FOR ECONOMIC RESEARCH ARGYROS SCHOOL OF BUSINESS & ECONOMICS

## Consumer Sentiment California

#### **Composite Index**



## Factors Affecting Consumer Spending

- Anemic wage growth
- Higher level of employment
- Higher level of income
- > Higher home prices
- Strong equity market

Positive wealth effect

#### Household Net Worth

#### **Trillions of \$**



Source: The Federal Reserve Board

## Factors Affecting Consumer Spending

- Anemic wage growth
- Higher level of employment
- Higher level of income
- Higher home prices
- Strong equity market
- Lower debt service

Positive wealth effect

### Household Debt Service Payments As a Percentage of Disposable Income



## Factors Affecting Consumer Spending

- Anemic wage growth
- Higher level of employment
- Higher level of income
- > Higher home prices
- Strong equity market
- > Lower debt service
- Lower gasoline prices

Positive wealth effect

#### Taxa