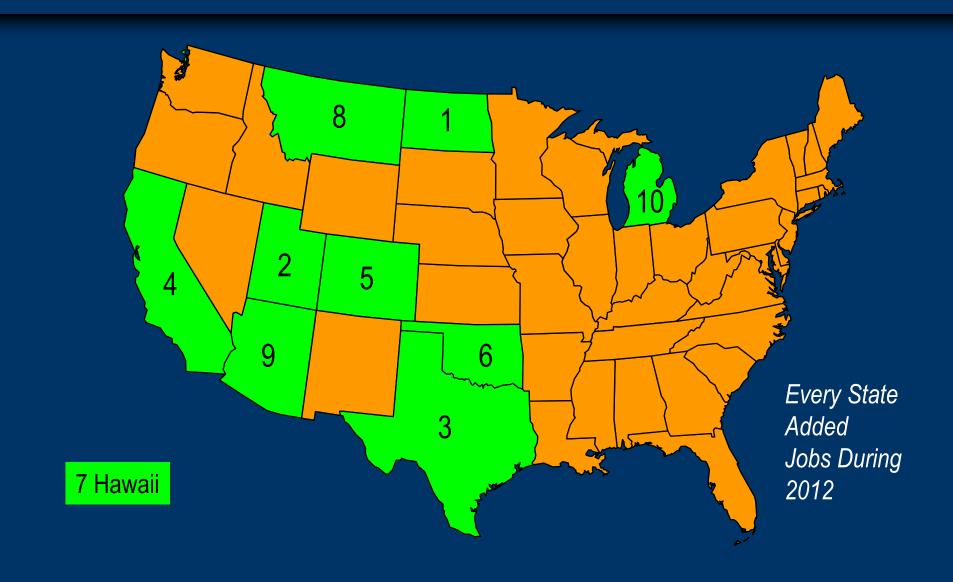

----------|------|------|
| Chapman University                                      | 0.67 | 1    |
| Morgan Stanley                                          | 0.71 | 2    |
| Northern Trust Company                                  | 0.73 | 3    |
| Kellner Economic Advisors                               | 0.77 | 4    |
| National Assn. of Realtors                              | 0.81 | 5    |
| Eaton Corporation UCLA Business Forecasting Project     | 0.83 | 6    |
| Consensus                                               | 0.84 | 7    |
| DuPont                                                  | 0.86 | 8    |
| Bank of America Corp.<br>Inforum-University of Maryland | 0.87 | 9    |
| Econoclast General Motors Corporation                   | 0.89 | 10   |

# Top 10 Job Growth States 2012



# Top 10 Job Growth States 2013



# Payroll Employment 2014

#### **Percent Change**

|               | Preliminary | Revised |
|---------------|-------------|---------|
| California    | 2.2%        | 3.0%    |
| Orange County | 2.0%        | 2.5%    |

Not seasonally adjusted

## Firms with 0-4 Employees Percent of Total



# Top 10 Job Growth States 2014



# **Unemployment Rates May 2015**



### **Factors Affecting Job Growth**

> Real GDP

### **Factors Affecting Job Growth**

- > Real GDP
- Real Exports

#### **Factors Affecting Job Growth**

- > Real GDP
- Real Exports
- Construction Spending

## Construction Spending Orange County



## Job Growth Orange County

#### **Annual % Change**



# Is Housing Market Normalizing?





A. GARY ANDERSON CENTER FOR ECONOMIC RESEARCH ARGYR