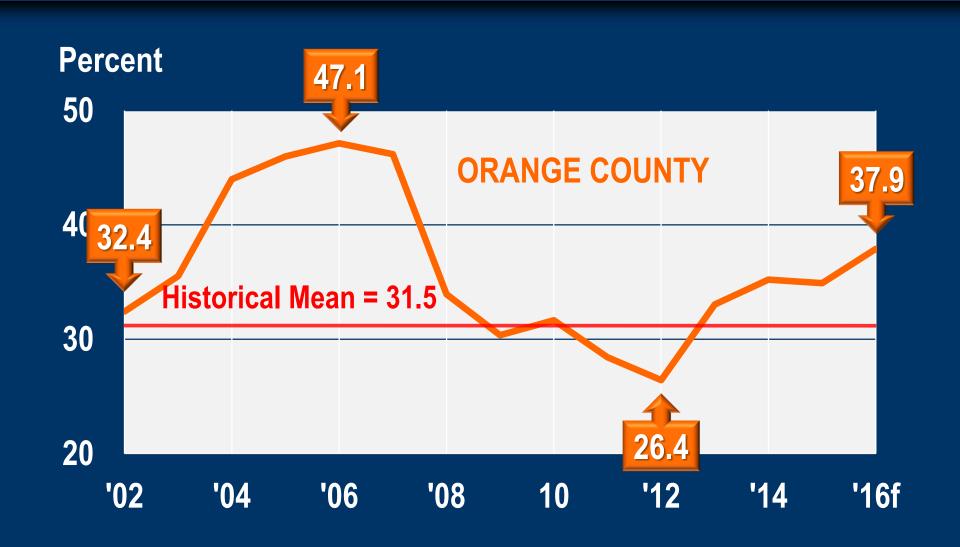

-----------|-------------|---------|-----------|-------------------|
| DEMAND:                  |                     |             |         |           |                   |
| Jobs/<br>Unemployment    |                     |             |         | <b>✓</b>  |                   |
| Housing<br>Affordability |                     |             |         |           |                   |
| SUPPLY:                  |                     |             |         |           |                   |
| Permits                  |                     |             |         |           |                   |
| Unsold inventory         |                     |             |         |           |                   |

#### Percent of Median Family Income Needed for Mortgage Payment on Median-Priced Home



|                          | Very<br>Unfavorable | Unfavorable | Neutral  | Favorable | Very<br>Favorable |
|--------------------------|---------------------|-------------|----------|-----------|-------------------|
| DEMAND:                  |                     |             |          |           |                   |
| Jobs/<br>Unemployment    |                     |             |          | <b>√</b>  |                   |
| Housing<br>Affordability |                     |             | <b>\</b> |           |                   |
| SUPPLY:                  |                     |             |          |           |                   |
| Permits                  |                     |             |          |           |                   |
| Unsold inventory         |