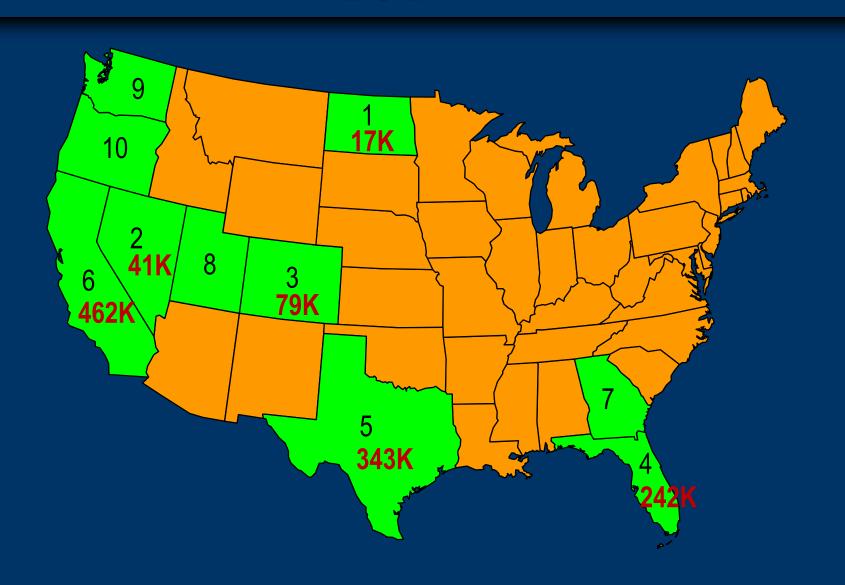

| 0.81 | 5    |
| Eaton Corporation UCLA Business Forecasting Project     | 0.83 | 6    |
| Consensus                                               | 0.84 | 7    |
| DuPont                                                  | 0.86 | 8    |
| Bank of America Corp.<br>Inforum-University of Maryland | 0.87 | 9    |
| Econoclast General Motors Corporation                   | 0.89 | 10   |

# Top 10 Job Growth States 2012



# Top 10 Job Growth States 2013



# Payroll Employment 2014

#### **Percent Change**

|               | Preliminary | Revised |
|---------------|-------------|---------|
| California    | 2.2%        | 3.0%    |
| Orange County | 2.0%        | 2.5%    |

Not seasonally adjusted

## Firms with 0-4 Employees Percent of Total



# Top 10 Job Growth States 2014



# **Unemployment Rates May 2015**



### **Factors Affecting Job Growth**

> Real GDP

### **Factors Affecting Job Growth**

- > Real GDP
- Real Exports

#### **Factors Affecting Job Growth**

- > Real GDP
- Real Exports
- Construction Spending

## Construction Spending Orange County



## Job Growth Orange County

#### **Annual % Change**



# Is Housing Market Normalizing?





A. GARY ANDERSON CENTER FOR ECONOMIC RESEARCH ARGYROS SCHOOL OF BUSINESS & ECONOMICS

## Median Single-Family Home Prices Orange County



|                          | Very<br>Unfavorable | Unfavorable | Neutral | Favorable | Very<br>Favorable |
|--------------------------|---------------------|-------------|---------|-----------|-------------------|
| DEMAND:                  |                     |