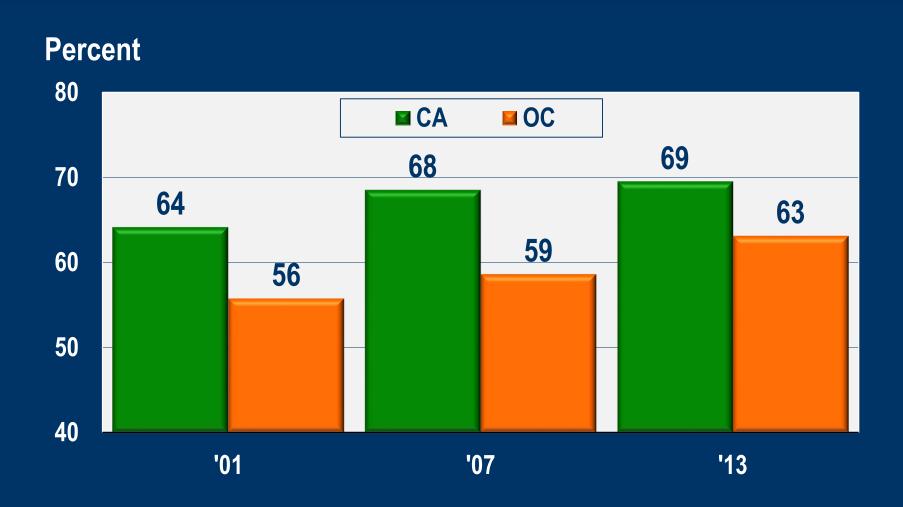

nal Assn. of Realtors                              | 0.81 | 5    |
| Eaton Corporation UCLA Business Forecasting Project     | 0.83 | 6    |
| Consensus                                               | 0.84 | 7    |
| DuPont                                                  | 0.86 | 8    |
| Bank of America Corp.<br>Inforum-University of Maryland | 0.87 | 9    |
| Econoclast General Motors Corporation                   | 0.89 | 10   |

# Top 10 Job Growth States 2012



# Top 10 Job Growth States 2013



# Payroll Employment 2014

#### **Percent Change**

|               | Preliminary | Revised |
|---------------|-------------|---------|
| California    | 2.2%        | 3.0%    |
| Orange County | 2.0%        | 2.5%    |

Not seasonally adjusted

## Firms with 0-4 Employees Percent of Total



# Top 10 Job Growth States 2014



# **Unemployment Rates May 2015**



### **Factors Affecting Job Growth**

> Real GDP

### **Factors Affecting Job Growth**

- > Real GDP
- Real Exports

#### **Factors Affecting Job Growth**

- > Real GDP
- Real Exports
- Construction Spending

## Construction Spending Orange County



## Job Growth Orange County

#### **Annual % Change**



# Is Housing Market Normalizing?





A. GARY ANDERSON CENTER FOR ECONOMIC RESEARCH ARGYROS SCHOOL OF BUSINESS & ECONOMICS

## Median Single-Family Home Prices Orange County



|                          | Very<br>Unfavorable | Unfavorable | Neutral | Favorable | Very<br>Favorable |
|--------------------------|---------------------|-------------|---------|-----------|-------------------|
| DEMAND: