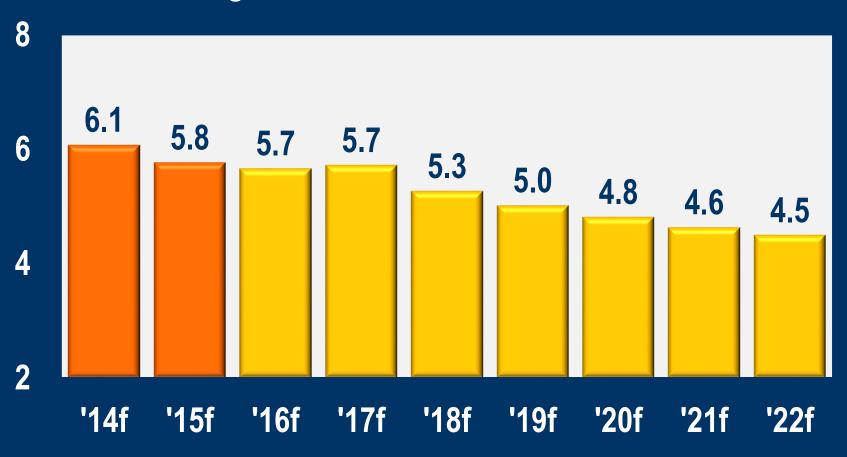

ing

- Anemic wage growth
- Higher level of employment
- Higher level of income
- > Higher home prices
- Strong equity market

Positive wealth effect

#### Household Net Worth

#### **Trillions of \$**



Source: The Federal Reserve Board

## Factors Affecting Consumer Spending

- Anemic wage growth
- Higher level of employment
- Higher level of income
- Higher home prices
- Strong equity market
- Lower debt service

Positive wealth effect

### Household Debt Service Payments As a Percentage of Disposable Income



## Factors Affecting Consumer Spending

- Anemic wage growth
- Higher level of employment
- Higher level of income
- > Higher home prices
- Strong equity market
- > Lower debt service
- Lower gasoline prices

Positive wealth effect

#### Taxable Sales

#### **Annual % Change**



# Total Population Orange County



### Population Ages 25-34 Orange County





Source: California Department of Finance

#### **BOTTOM LINE...**

- Steady job growth
- > Slim gain in real income
- Mild improvement in consumer spending
- Slower home price appreciation
- Solid growth in the healthcare sector

### The **Chapman University** Economic Forecast





A. GARY ANDERSON CENTER FOR ECONOMIC RESEARCH ARGYROS SCHOOL OF BUSINESS AND ECONOMICS