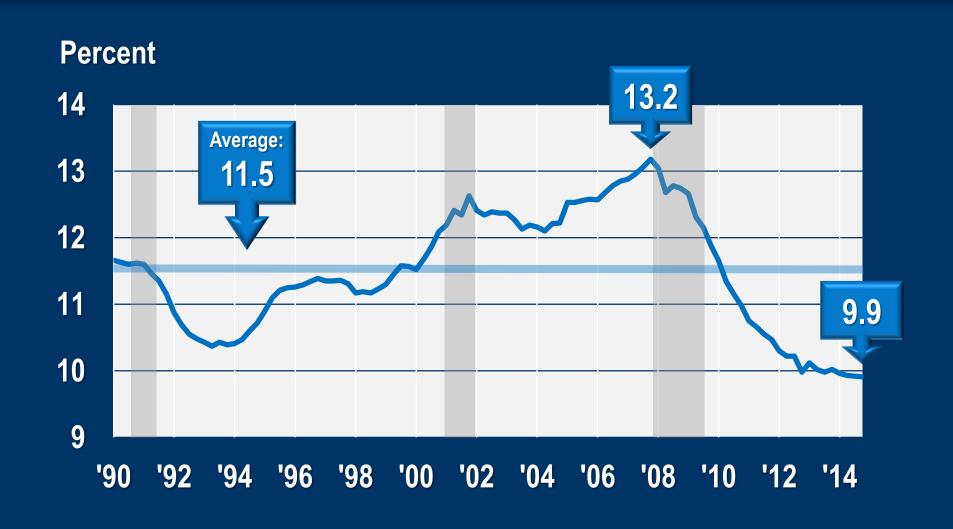

e Single-Family Housing Prices Orange County



### Job Growth Is Lifting Consumer Sentiment





A. GARY ANDERSON CENTER FOR ECONOMIC RESEARCH ARGYROS SCHOOL OF BUSINESS & ECONOMICS

## Consumer Sentiment California

#### **Composite Index**



## Factors Affecting Consumer Spending

- Anemic wage growth
- Higher level of employment
- Higher level of income
- > Higher home prices
- Strong equity market

Positive wealth effect

#### Household Net Worth

#### **Trillions of \$**



Source: The Federal Reserve Board

## Factors Affecting Consumer Spending

- Anemic wage growth
- Higher level of employment
- Higher level of income
- Higher home prices
- Strong equity market
- Lower debt service

Positive wealth effect

### Household Debt Service Payments As a Percentage of Disposable Income



## Factors Affecting Consumer Spending

- Anemic wage growth
- Higher level of employment
- Higher level of income
- > Higher home prices
- Strong equity market
- > Lower debt service
- Lower gasoline prices

Positive wealth effect

#### Taxable Sales

#### **Annual % Change**



# Total Population Orange County



### Population Ages 25-34 Orange County





Source: California Department of Finance

#### **BOTTOM LINE...**

- Steady job growth
- > Slim gain in real income
- Mild improvement in consumer spending
- Slower home price appreciation
- Solid growth in the healthcare sector

### The **Chapman University** Economic Forecast





A. GARY ANDERSON CENTER FOR ECONOMIC RESEARCH ARGYROS SCHOOL OF BUSINESS AND ECONOMICS